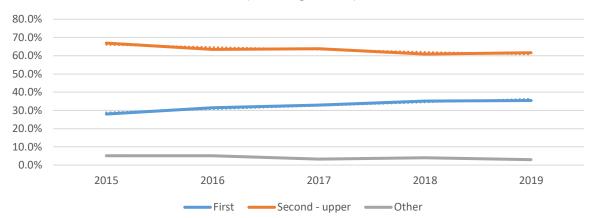

# **Key charts on Final Honour School outcome trends to support University of Oxford Degree Outcomes Statement**

## Outcome trends by division (all undergraduates)

## **Humanities Level 6 (Bachelors) Degree Outcomes**

(All undergraduates)



## MPLS Level 6 (Bachelors) Degree Outcomes

(All undergraduates)



## Medical Science Level 6 (Bachelors) Degree Outcomes

(All undergraduates)



## Social Science Level 6 (Bachelors) Degree Outcomes

(All undergraduates)



# Outcome trends by gender (all undergraduates)

# Female Level 6 (Bachelors) Degree Outcomes

(All undergraduates)



# Male Level 6 (Bachelors) Degree Outcomes

(All undergraduates)



# Outcome trends by ethnicity (all undergraduates)

# White Level 6 (Bachelors) Degree Outcomes

(All undergraduates)



# **BAME Level 6 (Bachelors) Degree Outcomes**

(All undergraduates)



# Outcome trends by disability (all undergraduates)

# Non-disabled Level 6 (Bachelors) Degree Outcomes

(All undergraduates)



## **Disabled Level 6 (Bachelors) Degree Outcomes**

(All undergraduates)



Approved by Education Committee 29 May 2020