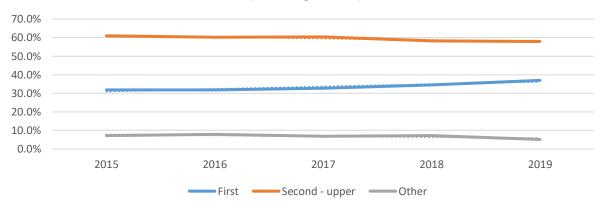

# **Key charts on Final Honour School outcome trends to support University of Oxford Degree Outcomes Statement**

## Outcome trends by division (all undergraduates)

## **Humanities Level 6 (Bachelors) Degree Outcomes**

(All undergraduates)



## MPLS Level 6 (Bachelors) Degree Outcomes

(All undergraduates)



## Medical Science Level 6 (Bachelors) Degree Outcomes

(All undergraduates)



## Social Science Level 6 (Bachelors) Degree Outcomes

(All undergraduates)



# Outcome trends by gender (all undergraduates)

# Female Level 6 (Bachelors) Degree Outcomes

(All undergraduates)



# Male Level 6 (Bachelors) Degree Outcomes

(All undergraduates)



# Outcome trends by ethnicity (all undergraduates)

# White Level 6 (Bachelors) Degree Outcomes

(All undergraduates)



# **BAME Level 6 (Bachelors) Degree Outcomes**

(All undergraduates)



# Outcome trends by disability (all undergraduates)

# Non-disabled Level 6 (Bachelors) Degree Outcomes

(All undergraduates)



## **Disabled Level 6 (Bachelors) Degree Outcomes**

(All undergraduates)



Approved by Education Committee 29 May 2020