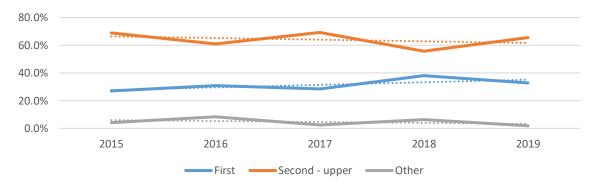

# **Key charts on Final Honour School outcome trends to support University of Oxford Degree Outcomes Statement**

## Outcome trends by division (all undergraduates)

## **Humanities Level 6 (Bachelors) Degree Outcomes**

(All undergraduates)



## MPLS Level 6 (Bachelors) Degree Outcomes

(All undergraduates)



## Medical Science Level 6 (Bachelors) Degree Outcomes

(All undergraduates)



## Social Science Level 6 (Bachelors) Degree Outcomes

(All undergraduates)



# Outcome trends by gender (all undergraduates)

# Female Level 6 (Bachelors) Degree Outcomes

(All undergraduates)



# Male Level 6 (Bachelors) Degree Outcomes

(All undergraduates)



# Outcome trends by ethnicity (all undergraduates)

# White Level 6 (Bachelors) Degree Outcomes

(All undergraduates)



# **BAME Level 6 (Bachelors) Degree Outcomes**

(All undergraduates)



# Outcome trends by disability (all undergraduates)

# Non-disabled Level 6 (Bachelors) Degree Outcomes

(All undergraduates)



## **Disabled Level 6 (Bachelors) Degree Outcomes**

(All undergraduates)



Approved by Education Committee 29 May 2020