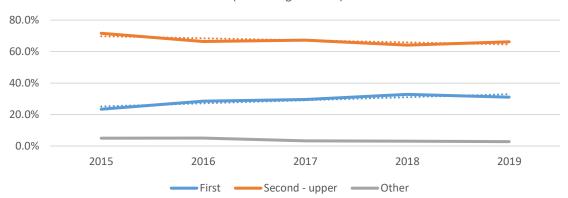

# **Key charts on Final Honour School outcome trends to support University of Oxford Degree Outcomes Statement**

## Outcome trends by division (all undergraduates)

## **Humanities Level 6 (Bachelors) Degree Outcomes**

(All undergraduates)



## MPLS Level 6 (Bachelors) Degree Outcomes

(All undergraduates)



## Medical Science Level 6 (Bachelors) Degree Outcomes

(All undergraduates)



## Social Science Level 6 (Bachelors) Degree Outcomes

(All undergraduates)



# Outcome trends by gender (all undergraduates)

# Female Level 6 (Bachelors) Degree Outcomes

(All undergraduates)



# Male Level 6 (Bachelors) Degree Outcomes

(All undergraduates)



# Outcome trends by ethnicity (all undergraduates)

# White Level 6 (Bachelors) Degree Outcomes

(All undergraduates)



# **BAME Level 6 (Bachelors) Degree Outcomes**

(All undergraduates)



# Outcome trends by disability (all undergraduates)

# Non-disabled Level 6 (Bachelors) Degree Outcomes

(All undergraduates)



## **Disabled Level 6 (Bachelors) Degree Outcomes**

(All undergraduates)



Approved by Education Committee 29 May 2020