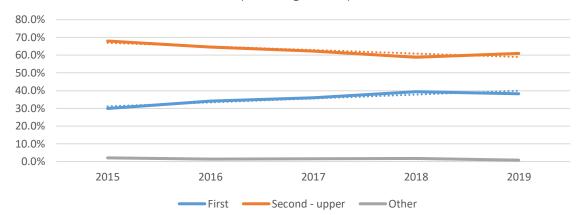

# **Key charts on Final Honour School outcome trends to support University of Oxford Degree Outcomes Statement**

## Outcome trends by division (all undergraduates)

## **Humanities Level 6 (Bachelors) Degree Outcomes**

(All undergraduates)



## MPLS Level 6 (Bachelors) Degree Outcomes

(All undergraduates)



## Medical Science Level 6 (Bachelors) Degree Outcomes

(All undergraduates)



## Social Science Level 6 (Bachelors) Degree Outcomes

(All undergraduates)



# Outcome trends by gender (all undergraduates)

# Female Level 6 (Bachelors) Degree Outcomes

(All undergraduates)



# Male Level 6 (Bachelors) Degree Outcomes

(All undergraduates)



# Outcome trends by ethnicity (all undergraduates)

# White Level 6 (Bachelors) Degree Outcomes

(All undergraduates)



# **BAME Level 6 (Bachelors) Degree Outcomes**

(All undergraduates)



# Outcome trends by disability (all undergraduates)

# Non-disabled Level 6 (Bachelors) Degree Outcomes

(All undergraduates)



## **Disabled Level 6 (Bachelors) Degree Outcomes**

(All und