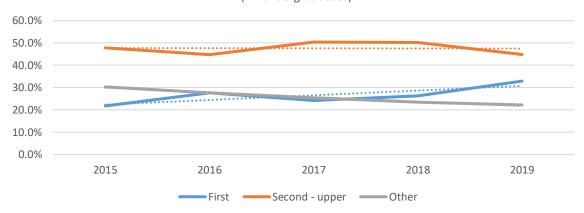

# **Key charts on Final Honour School outcome trends to support University of Oxford Degree Outcomes Statement**

## Outcome trends by division (all undergraduates)

## **Humanities Level 6 (Bachelors) Degree Outcomes**

(All undergraduates)



## MPLS Level 6 (Bachelors) Degree Outcomes

(All undergraduates)



## Medical Science Level 6 (Bachelors) Degree Outcomes

(All undergraduates)



## Social Science Level 6 (Bachelors) Degree Outcomes

(All undergraduates)



# Outcome trends by gender (all undergraduates)

# Female Level 6 (Bachelors) Degree Outcomes

(All undergraduates)



# Male Level 6 (Bachelors) Degree Outcomes

(All undergraduates)



# Outcome trends by ethnicity (all undergraduates)

# White Level 6 (Bachelors) Degree Outcomes

(All undergraduates)



# **BAME Level 6 (Bachelors) Degree Outcomes**

(All undergraduates)



# Outcome trends by disability (all undergraduates)

# Non-disabled Level 6 (Bachelors) Degree Outcomes

(All undergraduates)



## **Disabled Level 6 (Bachelors) Degree Outcomes**

(All undergraduates)



Approved by Education Committee 29 May 2020