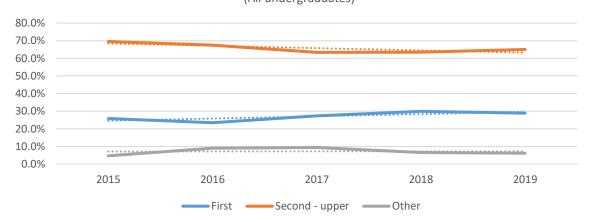

l 6 (Bachelors) Degree Outcomes

(All undergraduates)



## Medical Science Level 6 (Bachelors) Degree Outcomes

(All undergraduates)



## Social Science Level 6 (Bachelors) Degree Outcomes

(All undergraduates)



# Outcome trends by gender (all undergraduates)

# Female Level 6 (Bachelors) Degree Outcomes

(All undergraduates)



# Male Level 6 (Bachelors) Degree Outcomes

(All undergraduates)



# Outcome trends by ethnicity (all undergraduates)

# White Level 6 (Bachelors) Degree Outcomes

(All undergraduates)



# **BAME Level 6 (Bachelors) Degree Outcomes**

(All undergraduates)



# Outcome trends by disability (all undergraduates)

# Non-disabled Level 6 (Bachelors) Degree Outcomes

(All undergraduates)



## **Disabled Level 6 (Bachelors) Degree Outcomes**

(All undergraduates)



Approved by Education Committee 29 May 2020