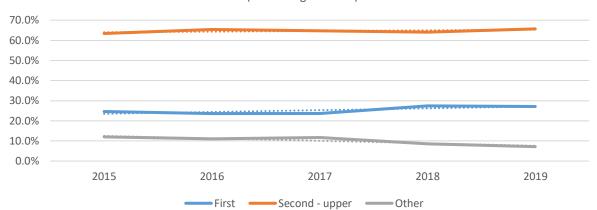

s to support University of Oxford Degree Outcomes Statement**

## Outcome trends by division (all undergraduates)

## **Humanities Level 6 (Bachelors) Degree Outcomes**

(All undergraduates)



## MPLS Level 6 (Bachelors) Degree Outcomes

(All undergraduates)



## Medical Science Level 6 (Bachelors) Degree Outcomes

(All undergraduates)



## Social Science Level 6 (Bachelors) Degree Outcomes

(All undergraduates)



# Outcome trends by gender (all undergraduates)

# Female Level 6 (Bachelors) Degree Outcomes

(All undergraduates)



# Male Level 6 (Bachelors) Degree Outcomes

(All undergraduates)



# Outcome trends by ethnicity (all undergraduates)

# White Level 6 (Bachelors) Degree Outcomes

(All undergraduates)



# **BAME Level 6 (Bachelors) Degree Outcomes**

(All undergraduates)



# Outcome trends by disability (all undergraduates)

# Non-disabled Level 6 (Bachelors) Degree Outcomes

(All undergraduates)



## **Disabled Level 6 (Bachelors) Degree Outcomes**

(All undergraduates)



Approved by Education Committee 29 May 2020