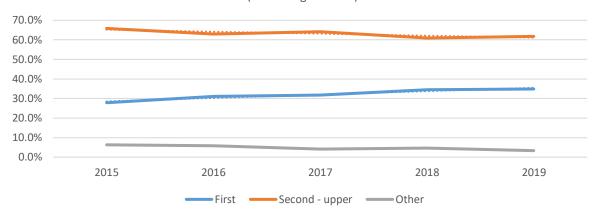

s Level 6 (Bachelors) Degree Outcomes**

(All undergraduates)



## MPLS Level 6 (Bachelors) Degree Outcomes

(All undergraduates)



## Medical Science Level 6 (Bachelors) Degree Outcomes

(All undergraduates)



## Social Science Level 6 (Bachelors) Degree Outcomes

(All undergraduates)



# Outcome trends by gender (all undergraduates)

# Female Level 6 (Bachelors) Degree Outcomes

(All undergraduates)



# Male Level 6 (Bachelors) Degree Outcomes

(All undergraduates)



# Outcome trends by ethnicity (all undergraduates)

# White Level 6 (Bachelors) Degree Outcomes

(All undergraduates)



# **BAME Level 6 (Bachelors) Degree Outcomes**

(All undergraduates)



# Outcome trends by disability (all undergraduates)

# Non-disabled Level 6 (Bachelors) Degree Outcomes

(All undergraduates)



## **Disabled Level 6 (Bachelors) Degree Outcomes**

(All undergraduates)



Approved by Education Committee 29 May 2020