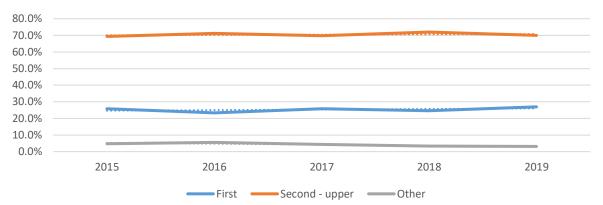

# **Key charts on Final Honour School outcome trends to support University of Oxford Degree Outcomes Statement**

## Outcome trends by division (all undergraduates)

## **Humanities Level 6 (Bachelors) Degree Outcomes**

(All undergraduates)



## MPLS Level 6 (Bachelors) Degree Outcomes

(All undergraduates)



## Medical Science Level 6 (Bachelors) Degree Outcomes

(All undergraduates)



## Social Science Level 6 (Bachelors) Degree Outcomes

(All undergraduates)



# Outcome trends by gender (all undergraduates)

# Female Level 6 (Bachelors) Degree Outcomes

(All undergraduates)



# Male Level 6 (Bachelors) Degree Outcomes

(All undergraduates)



# Outcome trends by ethnicity (all undergraduates)

# White Level 6 (Bachelors) Degree Outcomes

(All undergraduates)



# **BAME Level 6 (Bachelors) Degree Outcomes**

(All undergraduates)



# Outcome trends by disability (all undergraduates)

# Non-disabled Level 6 (Bachelors) Degree Outcomes

(All undergraduates)



## **Disabled Level 6 (Bachelors) Degree Outcomes**

(All undergraduates)



Approved by Education Committee 29 May 2020